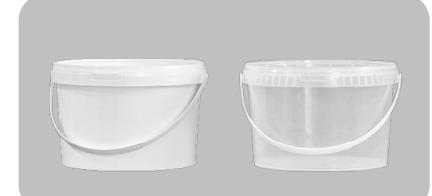

## Technical Data Sheet

| <b>2.5</b> L                                                          | Taj 25 <sup>®</sup>         |                    |              |
|-----------------------------------------------------------------------|-----------------------------|--------------------|--------------|
| Specifications                                                        | Bud                         | cket Taj 25        | Lid Taj 25   |
| Volume to Rim                                                         |                             | 2.6 L              | •••••        |
| Volume to Lid                                                         |                             | 2.5 L              | ••••         |
| Material                                                              | Co-polymer PP/Random PP     |                    |              |
| Weight                                                                |                             | 67 gr              | 20 gr        |
| Outer Diameters                                                       | Ø1                          | 182.4 mm           |              |
|                                                                       | Ø3                          | 153.3 mm           | Ø4 176.25 mm |
| Inner Diameters                                                       | Ø2                          | 172 mm             |              |
| Height                                                                | H1                          | 136.6 mm           | H4 11.25 mm  |
| Stacking Height, 2 Filled buckets<br>Stacking Height, 2 Empty buckets | H3<br>H2                    | 266 mm<br>154.2 mm |              |
| Printing measurements, offset<br>Printing measurements, IML           | 500 x 97 mm<br>Upon Request |                    |              |
| Jumbo car load for local market                                       | 17,640                      |                    |              |
| Full Load 40" HQ Container (Sea)                                      | 75,040 (Without pallets)    |                    |              |
| Full Load Truck (Land Shipping)                                       | 82,040 (Without pallets)    |                    |              |
| Handle                                                                | Plastic(White) : 4 gr       |                    |              |
| <b>TOLERANCES:</b><br>• Weight and Volume ±5%. Measurements ±1mm.     |                             |                    |              |