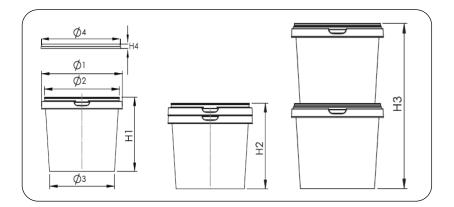

## Technical Data Sheet

| <b>2.5</b> L                                                          | Taj 25 <sup>®</sup>         |                    |              |
|-----------------------------------------------------------------------|-----------------------------|--------------------|--------------|
| Specifications                                                        | Bud                         | cket Taj 25        | Lid Taj 25   |
| Volume to Rim                                                         |                             | 2.6 L              | •••••        |
| Volume to Lid                                                         |                             | 2.5 L              | ••••         |
| Material                                                              | Co-polymer PP/Random PP     |                    |              |
| Weight                                                                |                             | 67 gr              | 20 gr        |
| Outer Diameters                                                       | Ø1                          | 182.4 mm           |              |
|                                                                       | Ø3                          | 153.3 mm           | Ø4 176.25 mm |
| Inner Diameters                                                       | Ø2                          | 172 mm             |              |
| Height                                                                | H1                          | 136.6 mm           | H4 11.25 mm  |
| Stacking Height, 2 Filled buckets<br>Stacking Height, 2 Empty buckets | H3<br>H2                    | 266 mm<br>154.2 mm |              |
| Printing measurements, offset<br>Printing measurements, IML           | 500 x 97 mm<br>Upon Request |                    |              |
| Jumbo car load for local market                                       | 17,640                      |                    |              |
| Full Load 40" HQ Container (Sea)                                      | 75,040 (Without pallets)    |                    |              |
| Full Load Truck (Land Shipping)                                       | 82,040 (Without pallets)    |                    |              |
| Handle                                                                | Plastic(White) : 4 gr       |                    |              |
| <b>TOLERANCES:</b><br>• Weight and Volume ±5%. Measurements ±1mm.     |                             |                    |              |